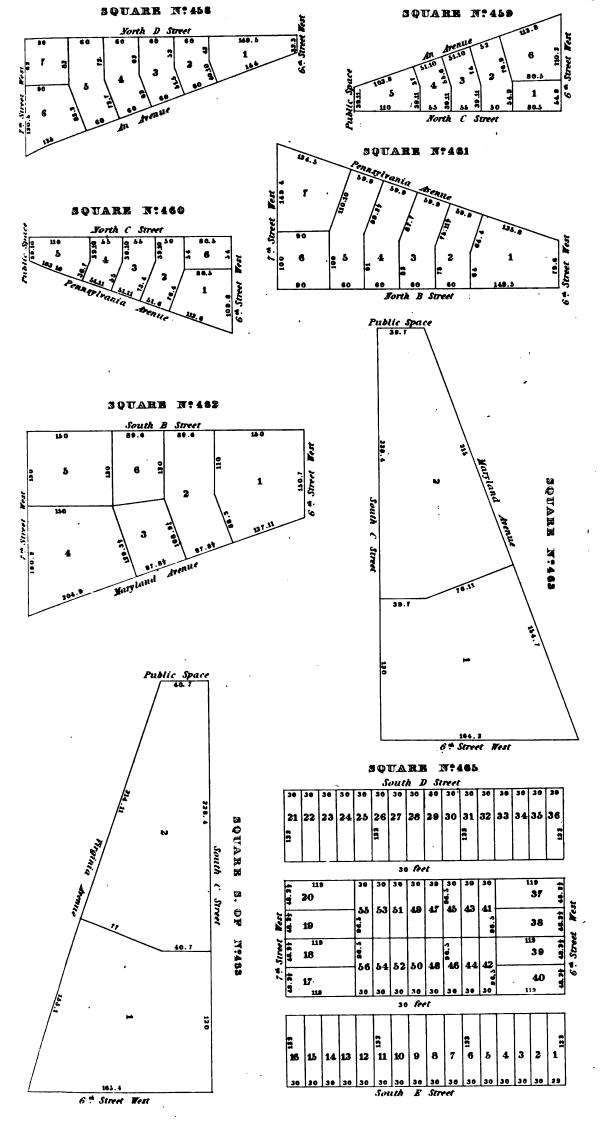

|
| For  | th N   | Street |      |        |   |    | L    | 8.60            | 66          |       | 06.8      |               |             |
|      |        | •      |      |        |   |    | _    |                 | rth I       |       | reet      |               |             |
| •    |        | 80     |      |        | r | 66 | - 8  | al Stre         | <u>et 1</u> | est   | 1         | 66            |             |
|      | 70     | ω      |      |        |   | •  |      |                 | v           |       |           |               | <b>a</b>    |
|      | 1      |        |      |        |   |    | - 19 | •               |             | •     | •         |               |             |



· • -



i ' • • • • • • • 





• 







Yorth L Street





SQUARE Nº 457





·



-

## SQUARE Nº488 14 21 5 22 20 9.0 13 133.3 23 Suret West Street West 45.0 12 24 so feet 93 92 6.64 11 25 . 3 92 133.3 • 10 133.2 61.6 79.6 122.3 26 6 9 South F Street SQUARE W:461 South 73 14 17 18 19 20 13





















•







SQUARE S. OF Nº415





| -                 |                               | !                                                                                            |
|-------------------|-------------------------------|----------------------------------------------------------------------------------------------|
| 93.4}             | 93.41                         | 7                                                                                            |
| 7                 | 8                             | 100